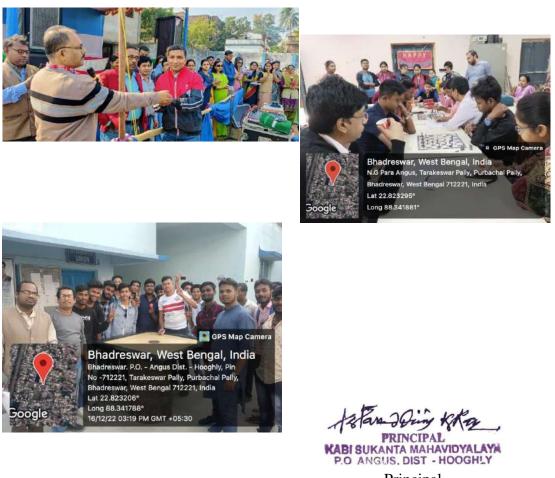

During the winter season, our college arranges the Annual Sports Meet. This year, our indoor games was held on December 16, 2022, Friday in the college campus and the Annual Sports Meet took place on December 17, 2022, Saturday, at Champdani Municipality Ground. The event witnessed enthusiastic participation from the majority of students, as well as teaching and non-teaching staff. The proceedings commenced with a warm welcome by the honourable Principal, Dr. Md. Salauddin Khan, followed by ceremonial activities such as lighting the lamp, hoisting the flag, singing the National Anthem, and a vibrant march past.

The highlight of the event was the recognition and rewarding of the top three contestants from each category with prizes, certificates, and medals. The awards were presented by our Principal, the Sports Committee's convener, teachers, and non-teaching staff. Overall, our Annual Sports Meet was a resounding success, leaving a lasting and memorable impact on all participants.